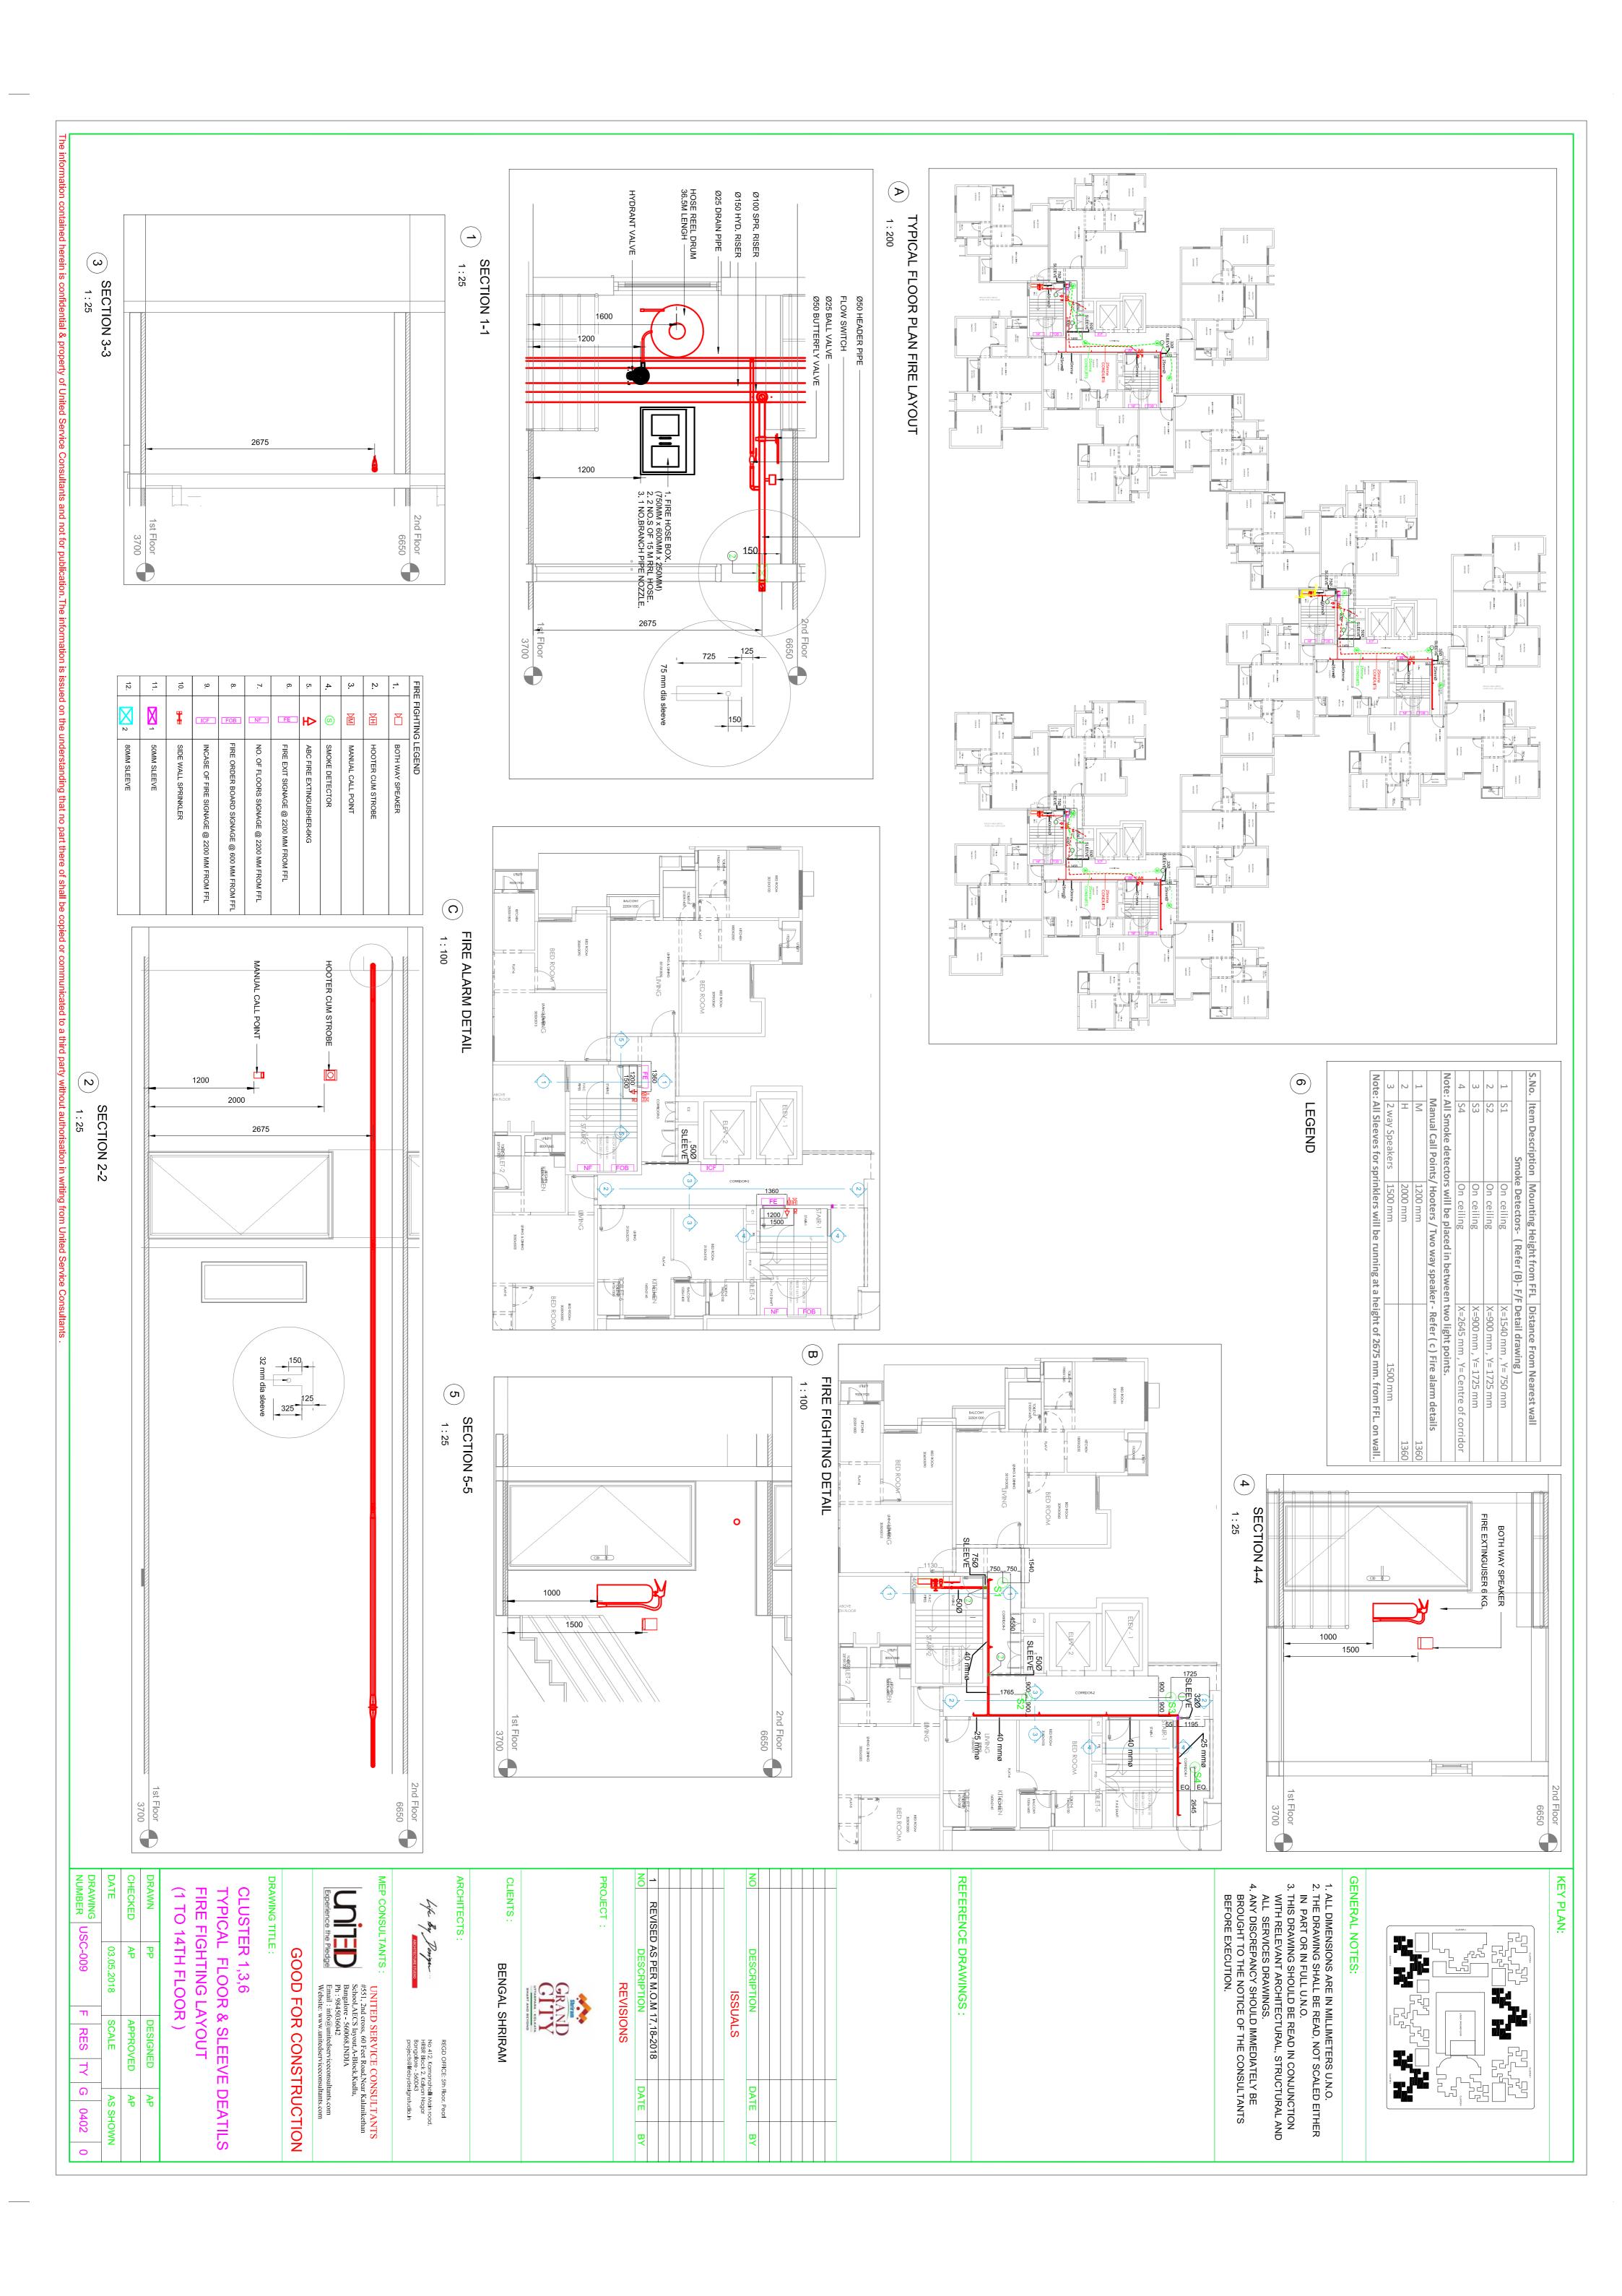

## • GRAND ONE - Plan of development works to be executed:

- o 8 Clusters, 24 Towers (3 Towers / Cluster), 1 Tower = Stilt + 14 floor levels
- o Total No of Units = 2,343 Nos , 7 Units per typical floor level (1 No 1BHK, 4 Nos 2BHK & 2 Nos 3BHK)
- o Club
- o Swimming Pool
- Landscaped garden for the common use of the owners and occupants of the Said Building
- o Children Play area
- o Complex Entry / Exit , 4 Gates (2 entry & 2 exit)
- Security Booth
- o Parking Spaces for Residents
- o Parking Spaces for Visitors
- o Drive ways & Walk ways
- Drinking Water Facilities
  - a) Water dispensers will be provided at strategic common locations like club and community halls.
  - b) Potable water will be supplied in all dwelling units.