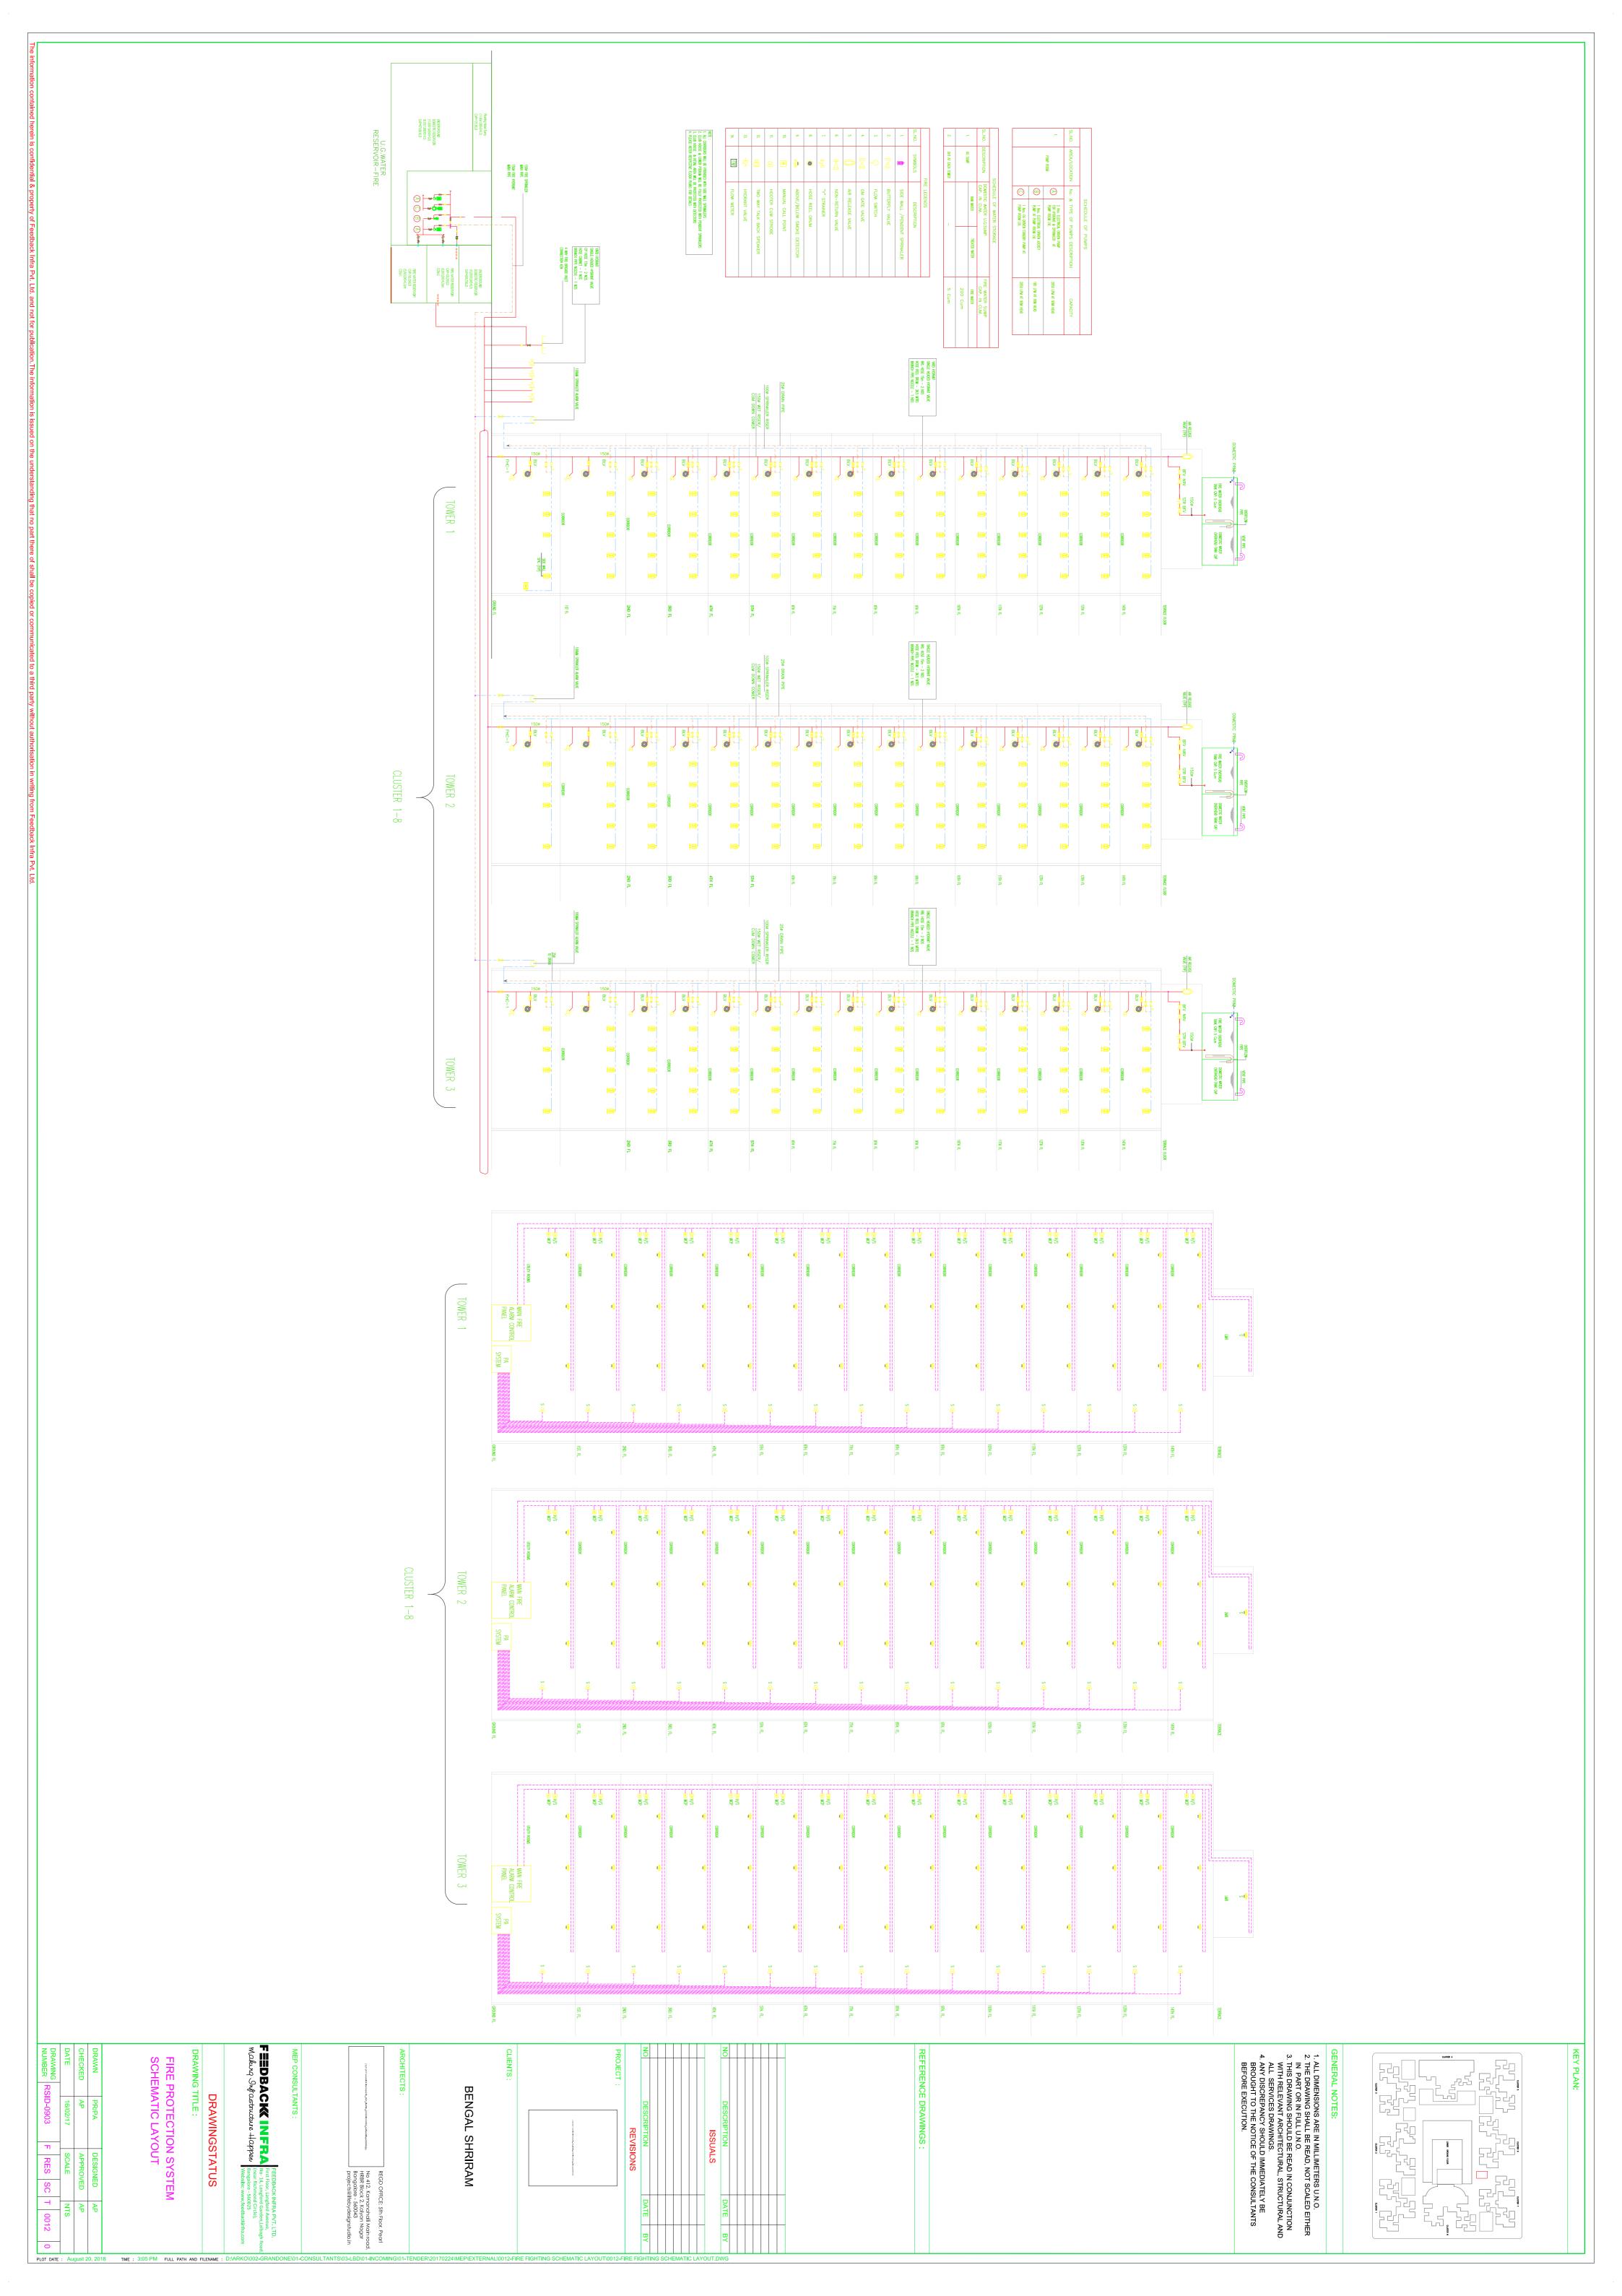

## • GRAND ONE - Plan of development works to be executed:

- o 8 Clusters, 24 Towers (3 Towers / Cluster), 1 Tower = Stilt + 14 floor levels
- o Total No of Units = 2,343 Nos , 7 Units per typical floor level (1 No 1BHK, 4 Nos 2BHK & 2 Nos 3BHK)
- o Club
- o Swimming Pool
- Landscaped garden for the common use of the owners and occupants of the Said Building
- o Children Play area
- o Complex Entry / Exit , 4 Gates (2 entry & 2 exit)
- Security Booth
- o Parking Spaces for Residents
- o Parking Spaces for Visitors
- o Drive ways & Walk ways
- Drinking Water Facilities
  - a) Water dispensers will be provided at strategic common locations like club and community halls.
  - b) Potable water will be supplied in all dwelling units.